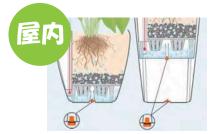

#### LECHUZA(レチューザ) 取扱説明書 ドイツ製底面灌水機能美プランター

この度はレチューザをお買上げいただきまして誠にありがとうございます。

この取扱説明書をよくお読みになり、正しくお使い下さい。また、大切に保管して下さい。

\*アイテムにより仕様が画像と若干異なる場合がございます

201405 版

準備

別紙付属の図解を見て部材がそろっているかを確認し、手順に沿って組み立てて下さい。

【!】底栓は仮止め状態になっています。 出荷時点検済ですが、再度お客様の元で ご確認下さい。

屋内で使用する場合は底栓をキッチリ閉め、 屋外で使用する場合は底栓をはずします。





### 植込

★STEP1

クレイ(PON)を入れて⇒培養土を入れて⇒植物を植えこみます



#### ★STEP2

水やりをします。ただし初めの1ヶ月は用土の上から!



## 日常のお手入れ

1ヶ月を過ぎたら、給水シャフトから水位計が max になるまで水を注いで下さい。 あとはクレイ(PON) が水を吸い上げます。 この時もゲージの上がりを確認しながらゆっくりと少しずつ注いで下さい。



底栓が閉まった状態で水を入れすぎた場合は、逃げ場がないため田んぼのような状態になってしまいます。 もし max を超えてしまった場合は底栓を開けるか鉢を傾けて排水して下さい。 大きいサイズの鉢は給油ポンプで吸い出すと簡単です。

### ■肥料について

クレイに元肥が含まれていますので半年~1年ほどは不要 ですが、成長期や植物に合わせ追加して下さい。 給水時に液肥を加えるのが簡単便利でしょう。 流出ロスがないため、 規定より薄めに与えて下さい。

## ■本体のお手入れ

柔らかい布やスポンジ等で、キズに注意しながら汚れを中性洗剤 で拭き取って下さい。 月に一度程度、車用ワックスやプラスチック 保護材をかけるとより長持ちします。 塗装を傷める場合がありま すのでプレミアムタイプにはシンナー等の使用は絶対お避け下さい。

シャフトからの給水を始めて、水が空になり、水位計が min を 指しても1週間ほど※は水を入れずに『ドライ期間』をおいて 下さい。 min になっても用土内にはまだ十分な水分が残って

必ずドライ期間を設けよう

います。その水分を使い切って用土内を乾かす期間です。 この間に植物は水を求めて根を伸ばし、丈夫に育ちます。

> ※およその期間です 植物によりますがしんなりと萎れる程度の期間を目安にして下さい

★まれに水位計が動かなくなることがあ