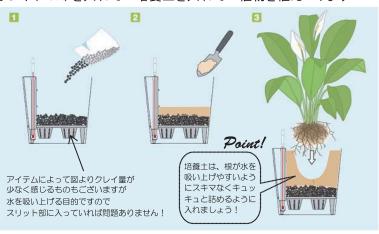

### 植込

★STEP1

クレイ(PON)を入れて⇒培養土を入れて⇒植物を植えこみます

#### ★STEP2

水やりをします。ただし初めの1ヶ月は用土の上から!