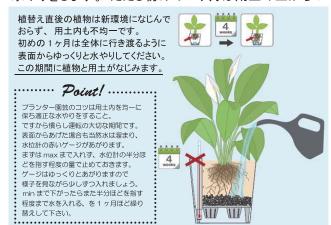

#### ★STEP2

水やりをします。ただし初めの1ヶ月は用土の上から!

## 日常のお手入れ

1ヶ月を過ぎたら、給水シャフトから水位計が max になるまで水を注いで下さい。 あとはクレイ(PON) が水を吸い上げます。 この時もゲージの上がりを確認しながらゆっくりと少しずつ注いで下さい。

底栓が閉まった状態で水を入れすぎた場合は、逃げ場がないため田んぼのような状態になってしまいます。 もし max を超えてしまった場合は底栓を開けるか鉢を傾けて排水して下さい。 大きいサイズの鉢は給油ポンプで吸い出すと簡単です。